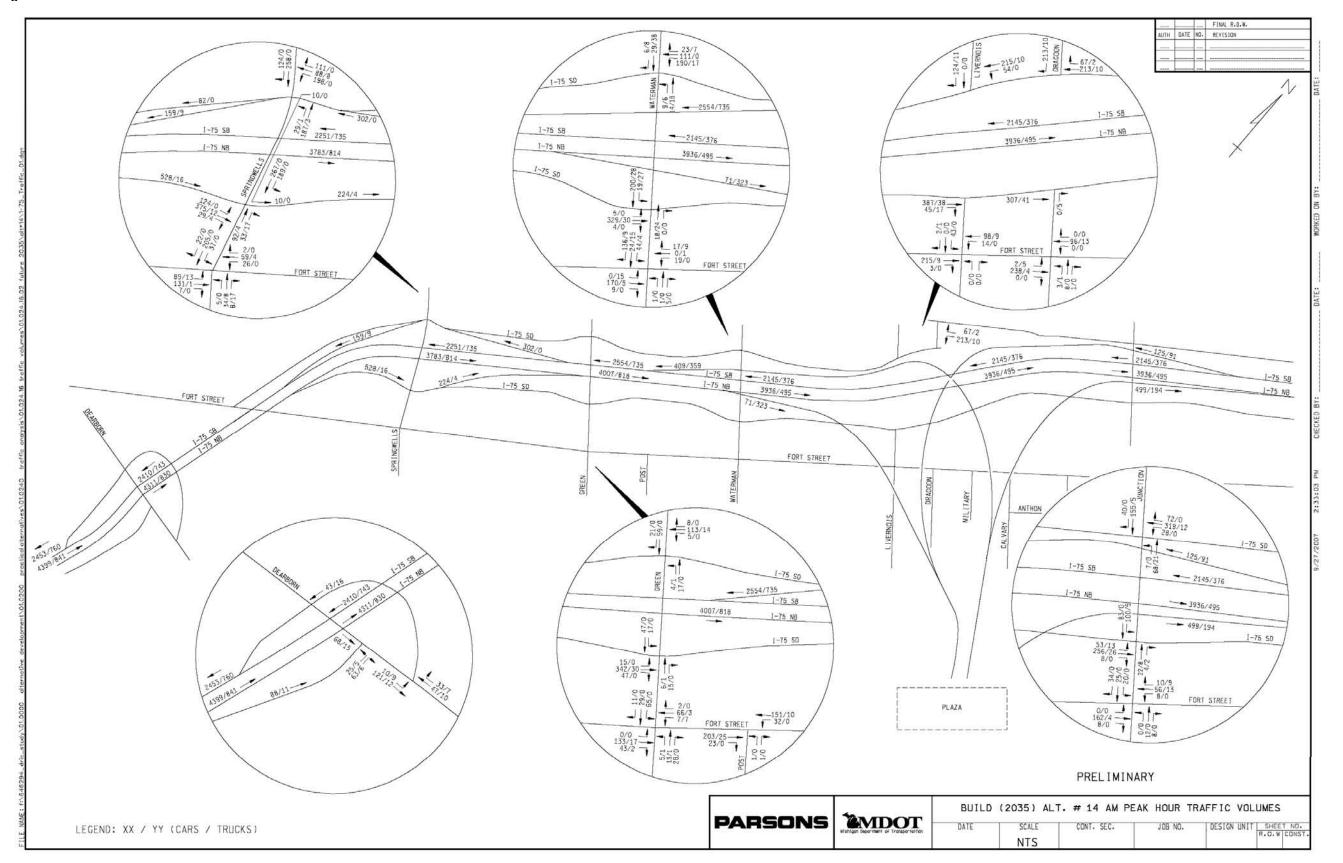

Figure I-27 Alternative 11 PM Peak Hour West of Clark

Figure I-28 Alternative 11 PM Peak Hour East of Clark

Figure I-29 Alternative 14 AM Peak Hour West of Clark

Figure I-30 Alternative 14 AM Peak Hour East of Clark