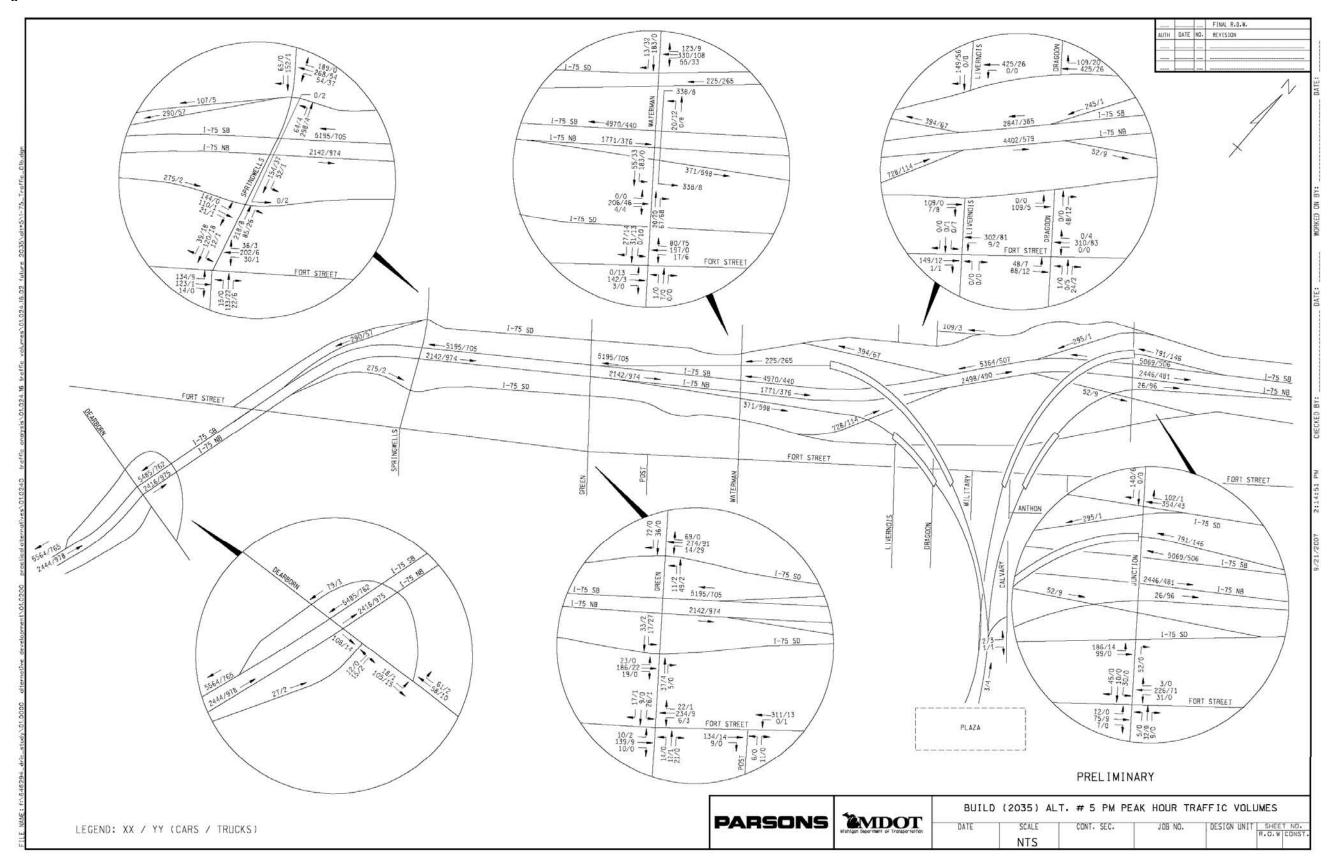

Figure I-15 Alternative 5 PM Peak Hour West of Clark

Figure I-16 Alternative 5 PM Peak Hour East of Clark

Figure I-17 Alternative 7 AM Peak Hour West of Clark

Figure I-18 Alternative 7 AM Peak Hour East of Clark