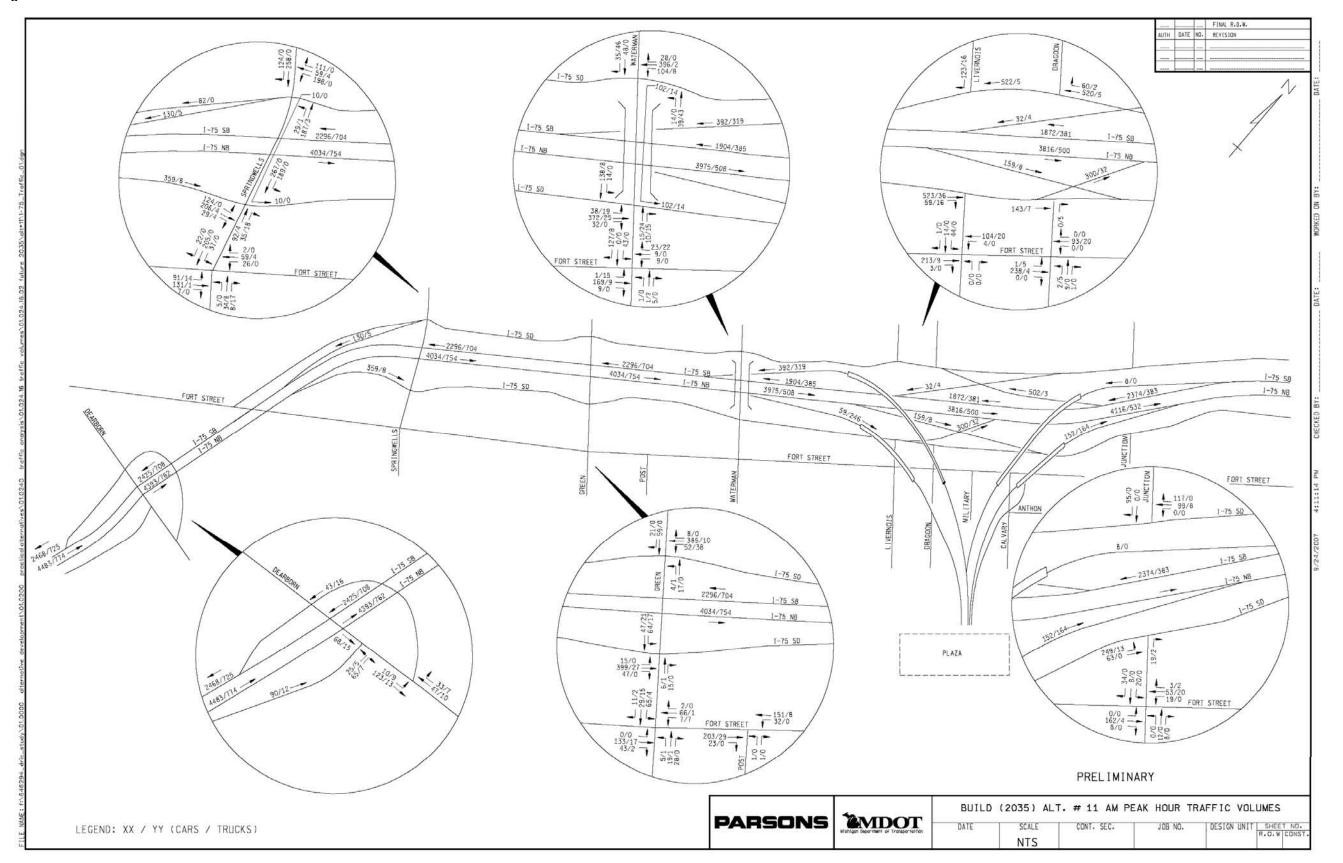

Figure I-23 Alternative 9 PM Peak Hour West of Clark

Figure I-24 Alternative 9 PM Peak Hour East of Clark

Figure I-25 Alternative 11 AM Peak Hour West of Clark

Figure I-26 Alternative 11 AM Peak Hour East of Clark