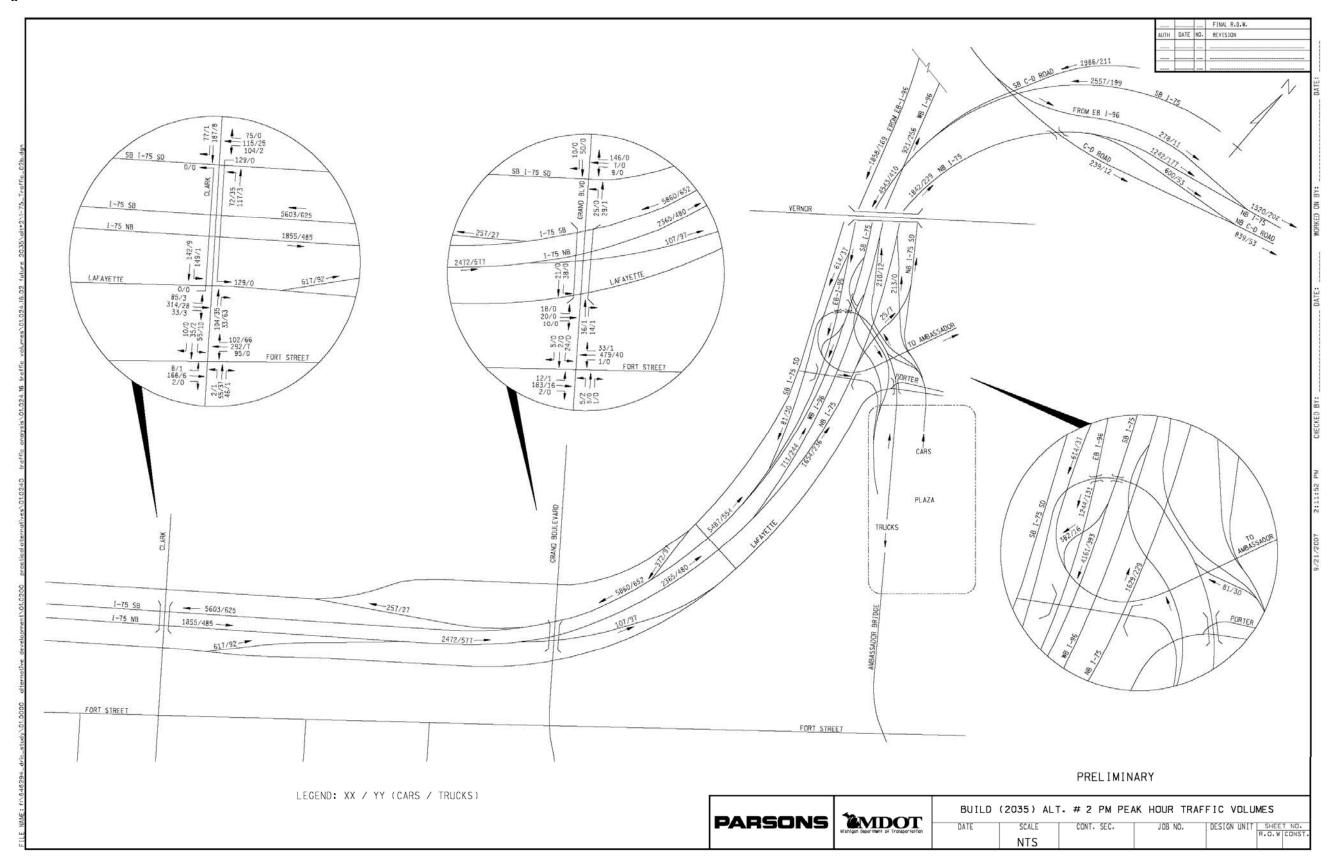

Figure I-7 Alternative 2 PM Peak Hour West of Clark

Figure I-8 Alternative 2 PM Peak Hour East of Clark

Figure I-9 Alternative 3 AM Peak Hour West of Clark

Figure I-10 Alternative 3 AM Peak Hour East of Clark