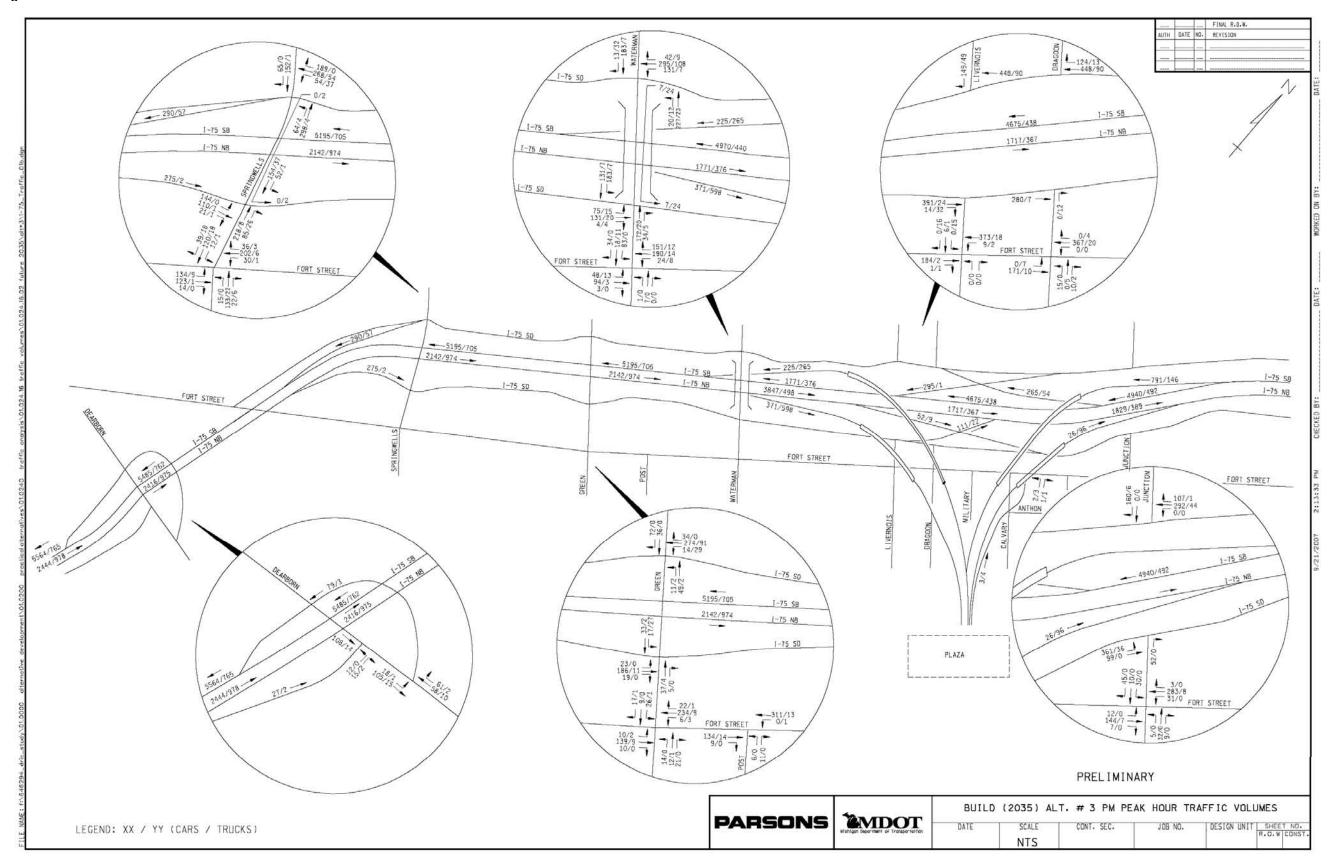

Figure I-11 Alternative 3 PM Peak Hour West of Clark

Figure I-12 Alternative 3 PM Peak Hour East of Clark

Figure I-13 Alternative 5 AM Peak Hour West of Clark

Figure I-14 Alternative 5 AM Peak Hour East of Clark