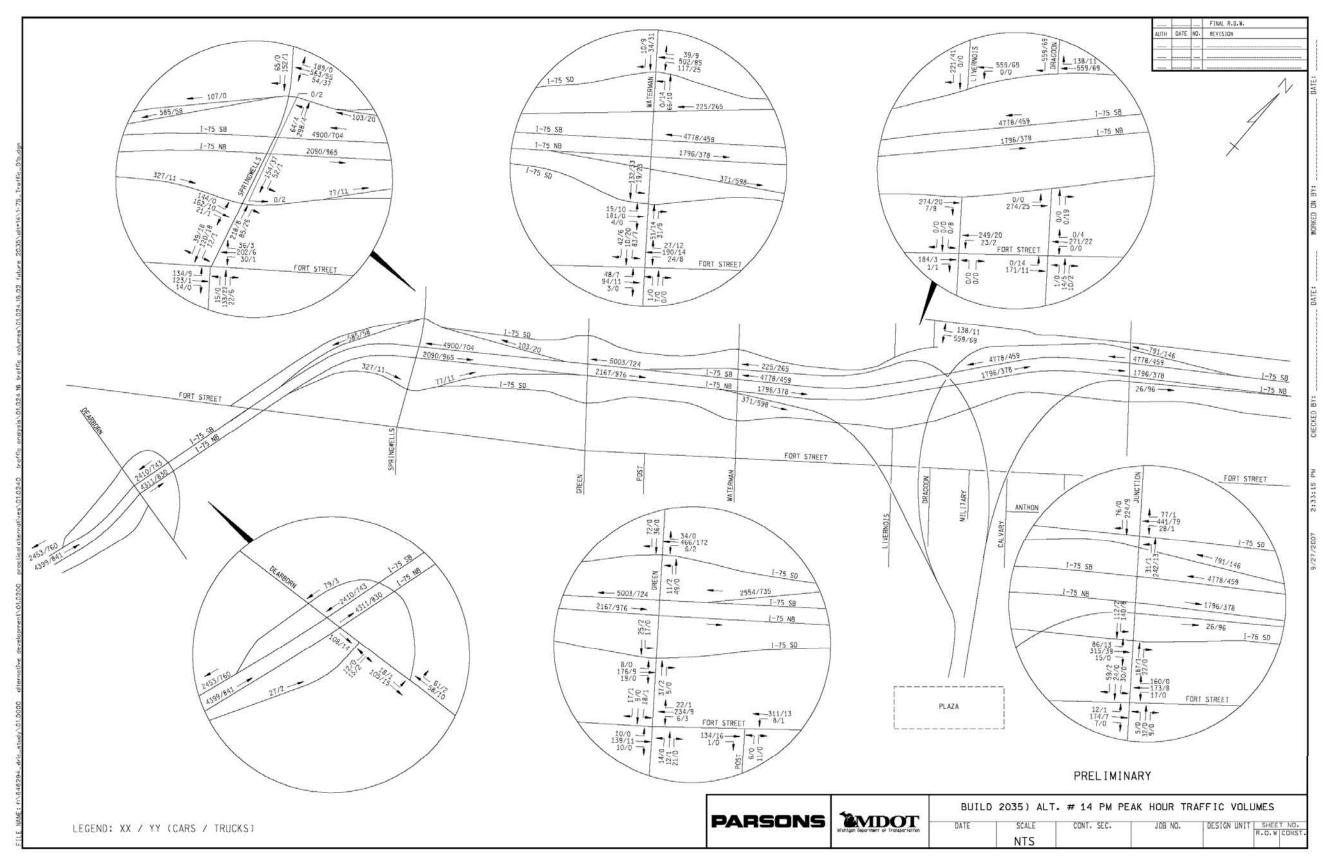

Figure I-31 Alternative 14 PM Peak Hour West of Clark

Figure I-32 Alternative 14 PM Peak Hour East of Clark

Figure I-33 Alternative 16 AM Peak Hour West of Clark

Figure I-34 Alternative 16 AM Peak Hour East of Clark