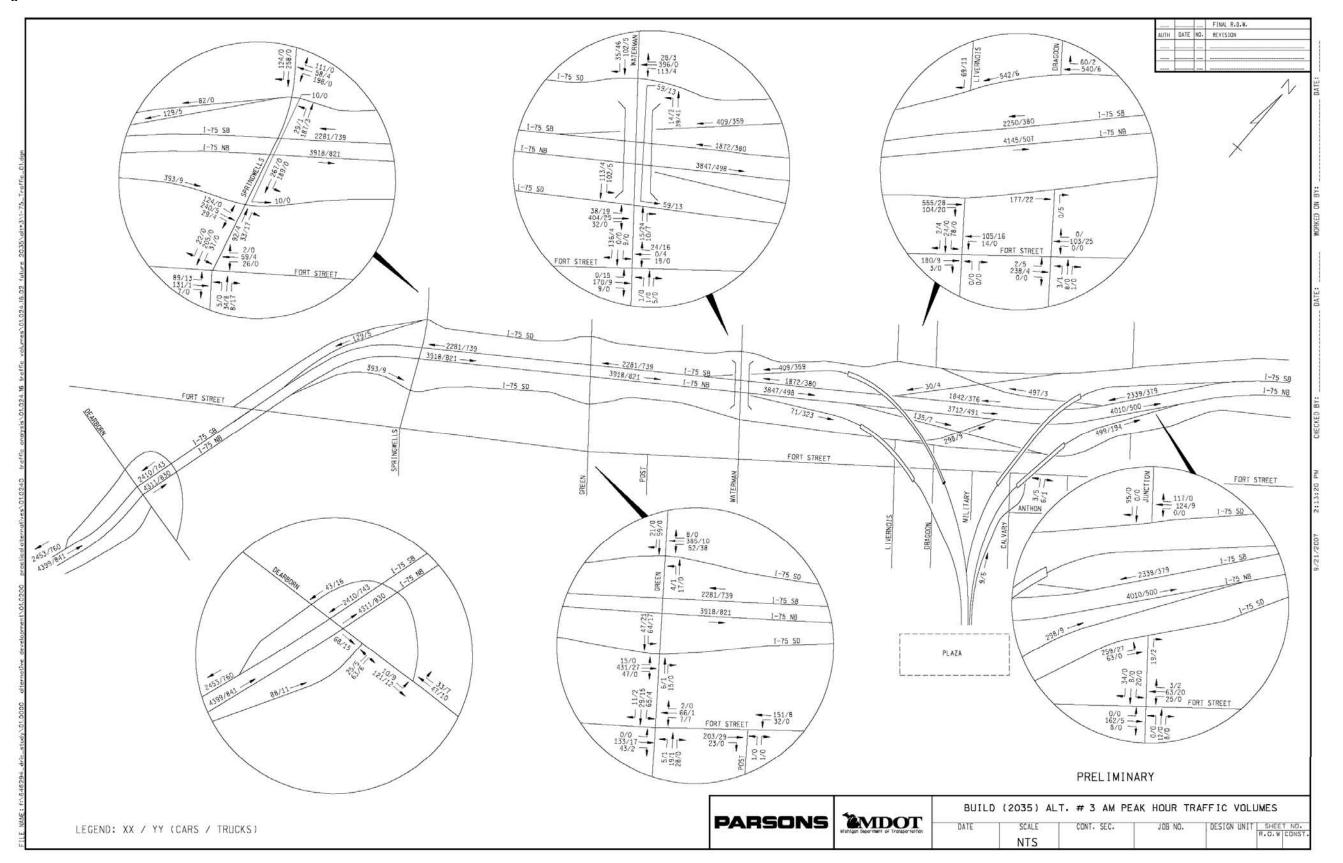

Figure I-7 Alternative 2 PM Peak Hour West of Clark

Figure I-8 Alternative 2 PM Peak Hour East of Clark

Figure I-9 Alternative 3 AM Peak Hour West of Clark

Figure I-10 Alternative 3 AM Peak Hour East of Clark

Figure I-11 Alternative 3 PM Peak Hour West of Clark

Figure I-12 Alternative 3 PM Peak Hour East of Clark

Figure I-13 Alternative 5 AM Peak Hour West of Clark

Figure I-14 Alternative 5 AM Peak Hour East of Clark