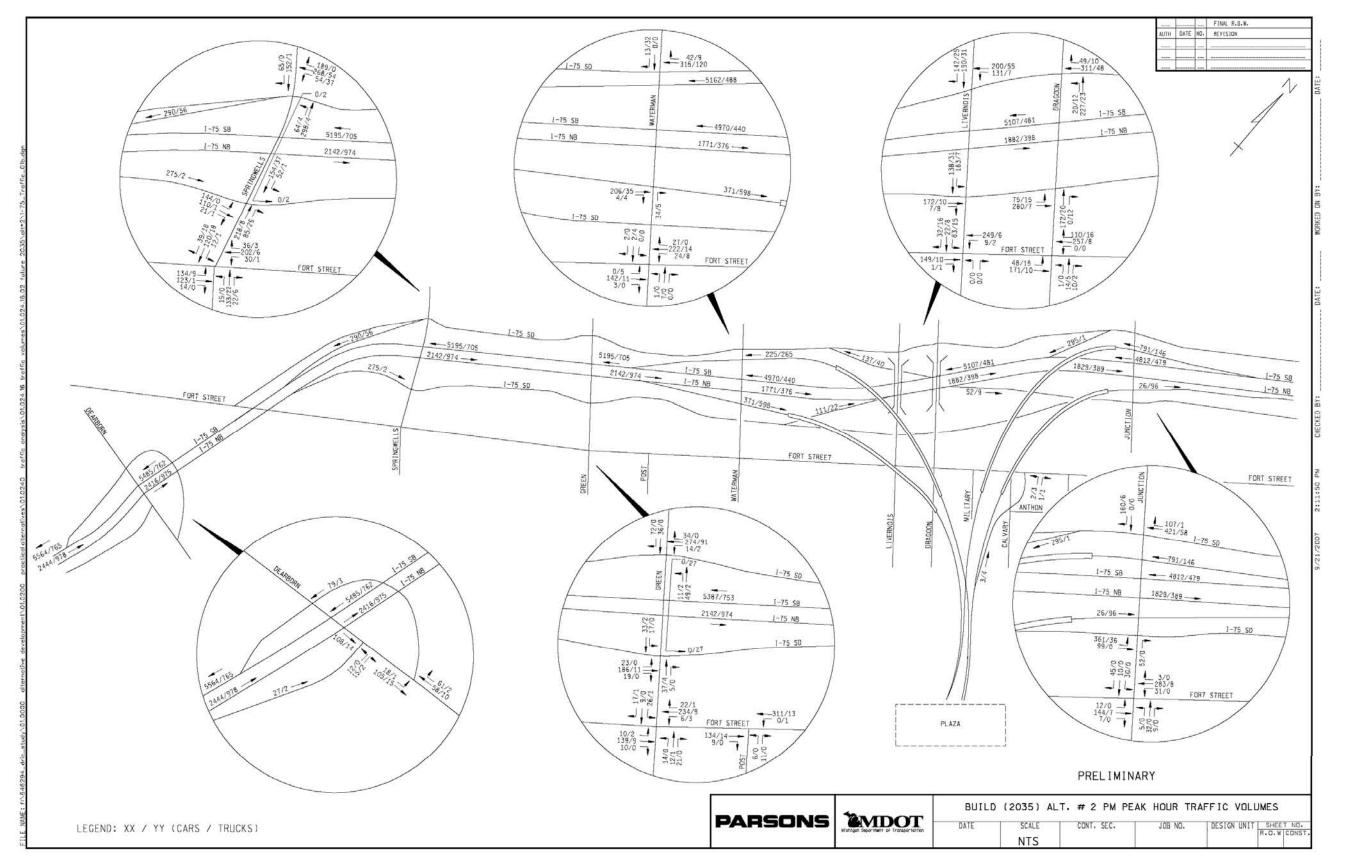

Figure I-7 Alternative 2 PM Peak Hour West of Clark

Figure I-8 Alternative 2 PM Peak Hour East of Clark

Figure I-9 Alternative 3 AM Peak Hour West of Clark

Figure I-10 Alternative 3 AM Peak Hour East of Clark