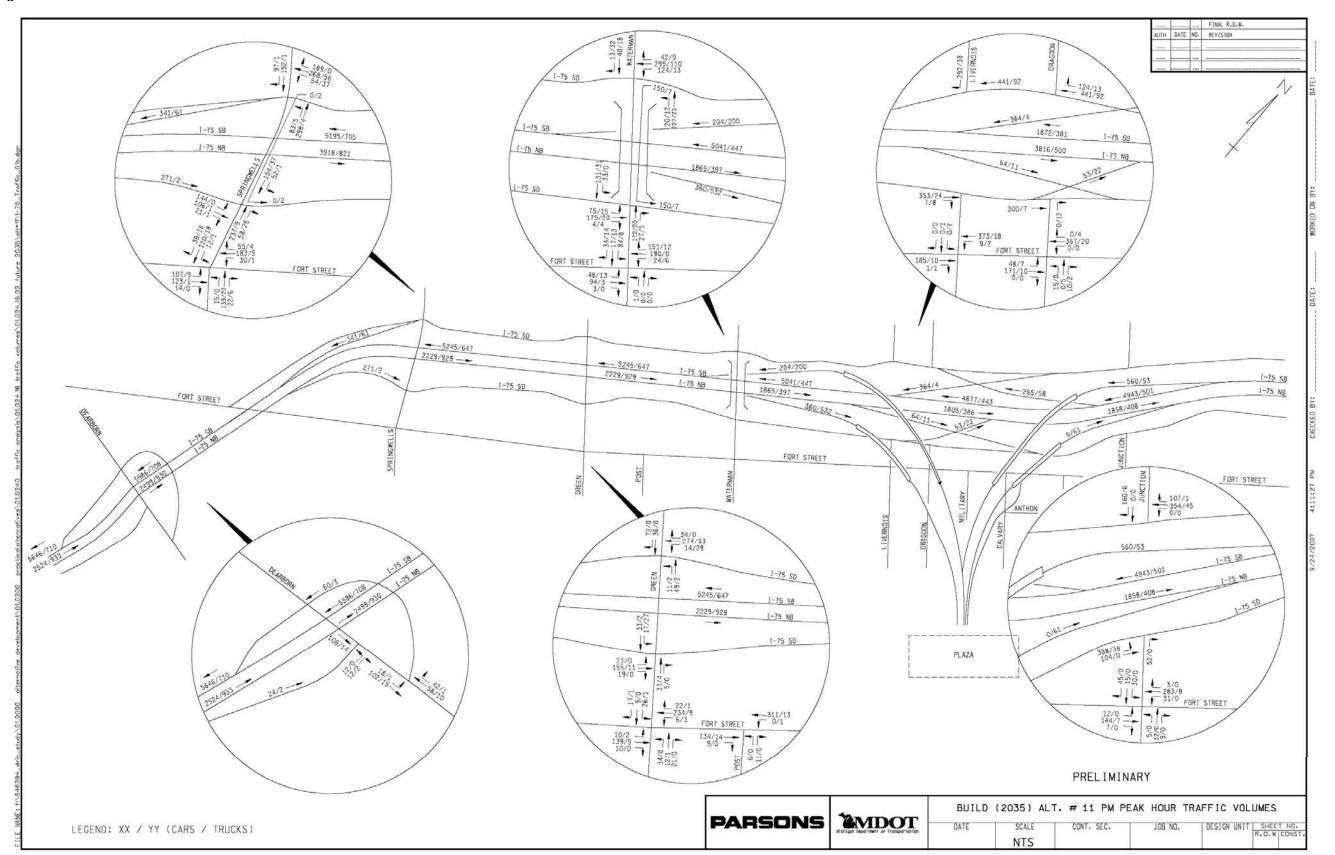

Figure I-27 Alternative 11 PM Peak Hour West of Clark

Figure I-28 Alternative 11 PM Peak Hour East of Clark

Figure I-29 Alternative 14 AM Peak Hour West of Clark

Figure I-30 Alternative 14 AM Peak Hour East of Clark