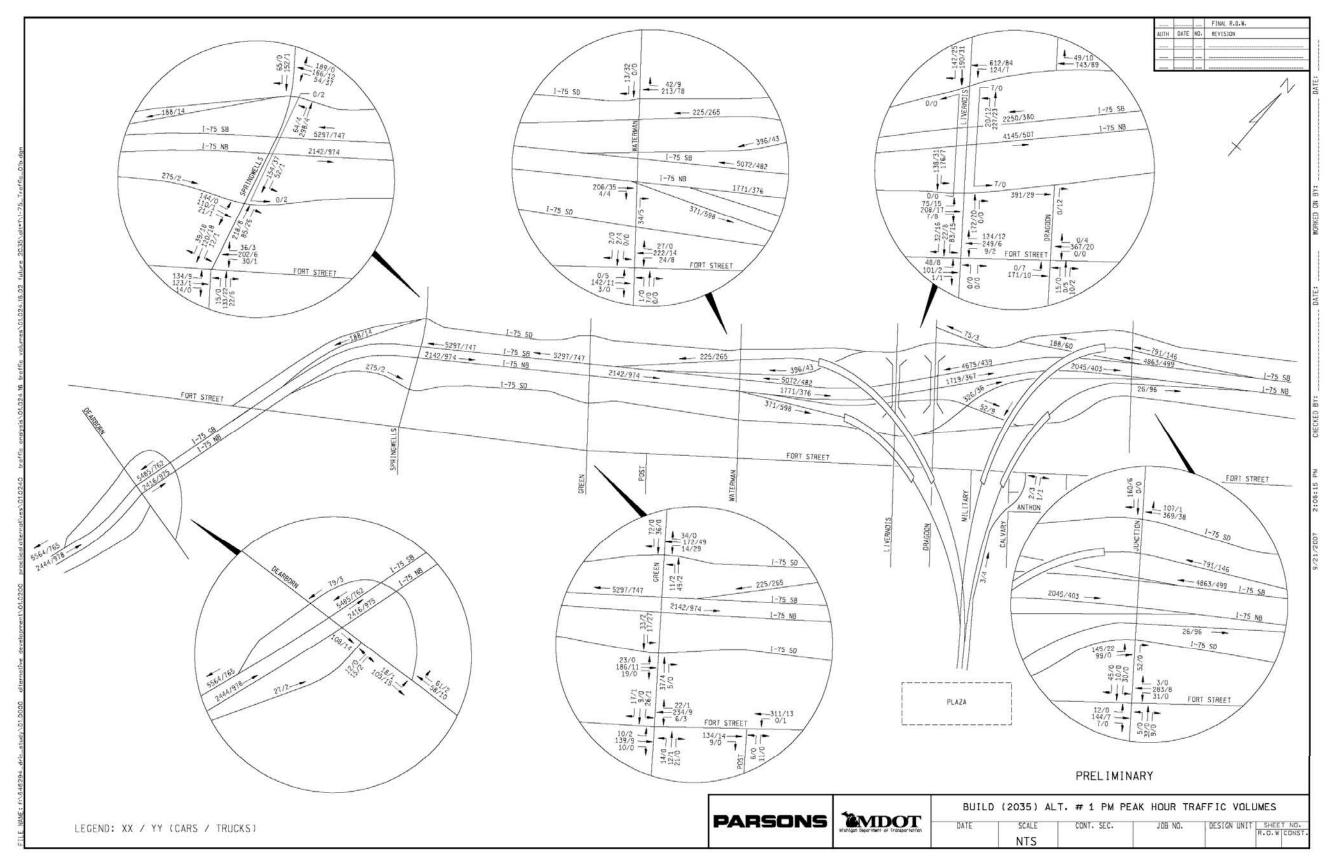

Figure I-3 Alternative 1 PM Peak Hour West of Clark

Figure I-4 Alternative 1 PM Peak Hour East of Clark

Figure I-5 Alternative 2 AM Peak Hour West of Clark

Figure I-6 Alternative 2 AM Peak Hour East of Clark